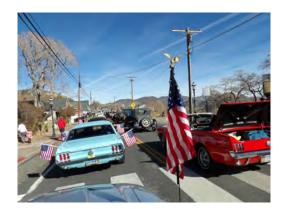

## Member Photos

oh the

Veterans Day Parade, Virginia City November 11, 2023

### **Veterans Day Parade, Virginia City November 11, 2023**