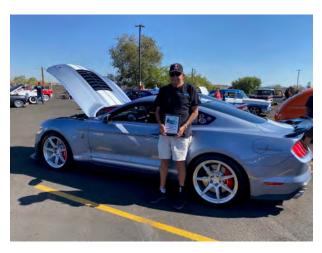

Several awards were given out, and THREE of them were won by RMCC members! John and Cindy Lavan won the Sponsor Choice Award from Big Daddy's Elite Mustang Builders for their 1967 Mustang GT Fastback. Rick Stevenson won the Best Modern Muscle Award from Northern Nevada Muscle for his 2008 Shelby Mustang GT500. Joe and Fran Wyatt won the Sponsor Choice Award from Real Performance Speed shop—alas, not for a Mustang but for their Ford Bronco. Congratulations to all the winners and thanks to all who participated for contributing to a good cause!

John & Cindy Lavan

Rick Stevenson

Joe & Fran Wyatt