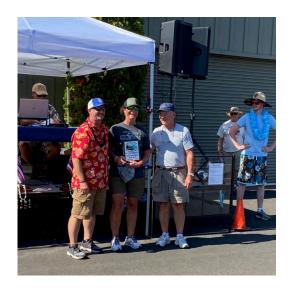

Several awards were given out, and THREE of them were won by RMCC members! John and Cindy Lavan won the Sponsor Choice Award from Big Daddy's Elite Mustang Builders for their 1967 Mustang GT Fastback. Rick Stevenson won the Best Modern Muscle Award from Northern Nevada Muscle for his 2008 Shelby Mustang GT500. Joe and Fran Wyatt won the Sponsor Choice Award from Real Performance Speed shop—alas, not for a Mustang but for their Ford Bronco. Congratulations to all the winners and thanks to all who participated for contributing to a good cause!

John & Cindy Lavan

Rick Stevenson

Joe & Fran Wyatt