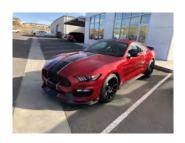

#### BE CAREFUL IF YOU GET A FLAT TIRE IN ELKO...

#### By Joe Wyatt

In late October 2018, Fran and I were driving our F150 to her family's ranch in Ruby Valley (northeast Nevada, south of Elko on the south side of the Ruby Mountains). As usual, around noon we stopped in Elko for lunch (the ranch is about 75 miles and 1½ hours from Elko). As we were getting out of the pickup to go into the restaurant, Fran told me it looked like there was a nail in the right rear tire. Since I was hungry, I said I'd look at it after we'd eaten. After lunch when we came back to the pickup, I checked the tire and sure enough there was a nail. It looked like a "short" nail, so of course I pulled it out. Immediately the air began hissing from the tire – the "short" nail was 3 inches long! I told Fran to jump in and we would run down to the closest tire store, Les Schwab. When we got there, they said "sure, we can fix it – it'll be about 1½ hours." We didn't want to wait that long, so after getting some air in the tire, off we went to Big O Tire. Big O said "sure, about 45 minutes."

After getting more air, we decided that I could drop Fran off at the local Albertsons to do some shopping for her mom (as I mentioned, it's a 3 hour round trip to come into town from the ranch), and I could bring the pickup back to Big O to get the tire fixed. Once we got to Albertsons, I mentioned to Fran that since the Ford dealership is right next door, I might as well see if they could fix the tire sooner. I drove over to Gallagher Ford and, great news, they could fix the tire without waiting. I cancelled my appointment at Big O and then wandered into their showroom to see if they had anything interesting to look at while I waited. There sat a 2018 Ruby Red GT350 – Fran really liked the 6th generation body style (we didn't have one) and Ruby Red was the color she liked best. The tire was repaired (it only took them about 20 minutes) and off I went to pick up Fran at the grocery store. Once the groceries were loaded and Fran was back in the pickup, I told her there was something I thought she should see at Gallagher's. Back at the dealership, of course Fran loved the Mustang! We talked to the Fleet Manager and General Manager whom we knew well. To make a long story short, they'd had the car since early summer and with winter coming up (nobody buys cars in the winter in Elko) they wanted to sell the car and made us a very good deal. So, we ended up with a 2018 GT350 because of a timely flat tire! By the way, Fran named her Eleanor.