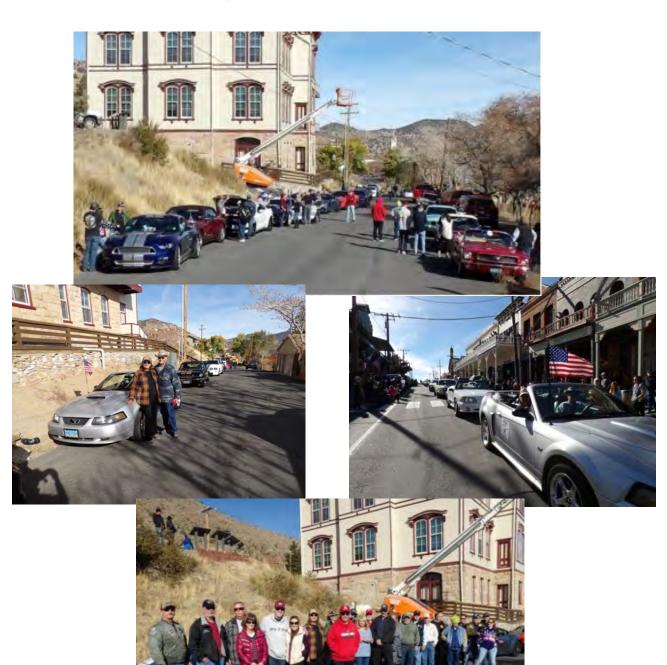

## Member Photos

oh the

Veterans Day Parade, Virginia City November 11, 2023

# Member Photos

### **Veterans Day Parade, Virginia City November 11, 2023**