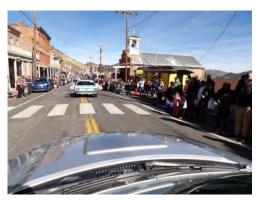

## Member Photos

oh the

Veterans Day Parade, Virginia City November 11, 2023

### **Veterans Day Parade, Virginia City November 11, 2023**