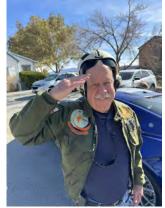

## Member Photos

oh the

Veterans Day Parade, Virginia City November 11, 2023

### **Veterans Day Parade, Virginia City November 11, 2023**