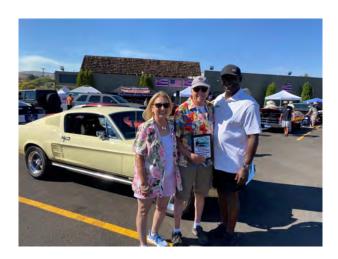

Several awards were given out, and THREE of them were won by RMCC members! John and Cindy Lavan won the Sponsor Choice Award from Big Daddy's Elite Mustang Builders for their 1967 Mustang GT Fastback. Rick Stevenson won the Best Modern Muscle Award from Northern Nevada Muscle for his 2008 Shelby Mustang GT500. Joe and Fran Wyatt won the Sponsor Choice Award from Real Performance Speed shop—alas, not for a Mustang but for their Ford Bronco. Congratulations to all the winners and thanks to all who participated for contributing to a good cause!

John & Cindy Lavan

Rick Stevenson

Joe & Fran Wyatt