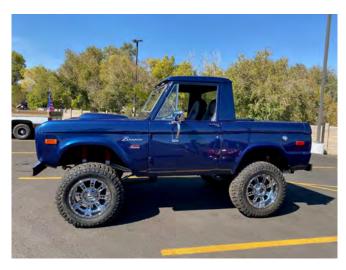

Several awards were given out, and THREE of them were won by RMCC members! John and Cindy Lavan won the Sponsor Choice Award from Big Daddy's Elite Mustang Builders for their 1967 Mustang GT Fastback. Rick Stevenson won the Best Modern Muscle Award from Northern Nevada Muscle for his 2008 Shelby Mustang GT500. Joe and Fran Wyatt won the Sponsor Choice Award from Real Performance Speed shop—alas, not for a Mustang but for their Ford Bronco. Congratulations to all the winners and thanks to all who participated for contributing to a good cause!

John & Cindy Lavan

Rick Stevenson

Joe & Fran Wyatt