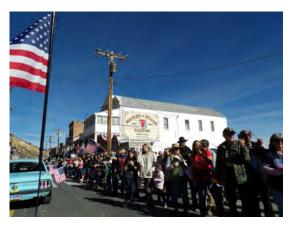

## Member Photos

oh the

Veterans Day Parade, Virginia City November 11, 2023

### **Veterans Day Parade, Virginia City November 11, 2023**