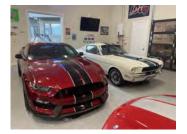

#### 2007 Shelby GT (Custom)

- Black with silver Le Mans stripes.
- Authenticated into the official Shelby American Registry on June 21, 2013. CSM # 075GT2982.
- Personally signed by Carroll Shelby on 01-27-2010.
- Two time Gold winner at the Mustang Club of America (National Event) 2013 and 2016.
- Winner (Gold) at the 50th Birthday Celebration (Las Vegas, Nevada, 2014).
- MCA Award of Excellence.
- Several more awards.
- Too many custom features to list!