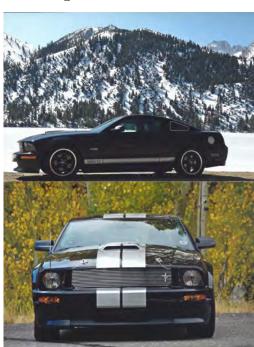

#### 2007 Shelby GT (Custom)

- Black with silver Le Mans stripes.
- Authenticated into the official Shelby American Registry on June 21, 2013. CSM # 075GT2982.
- Personally signed by Carroll Shelby on 01-27-2010.
- Two time Gold winner at the Mustang Club of America (National Event) 2013 and 2016.
- Winner (Gold) at the 50th Birthday Celebration (Las Vegas, Nevada, 2014).
- MCA Award of Excellence.
- Several more awards.
- Too many custom features to list!